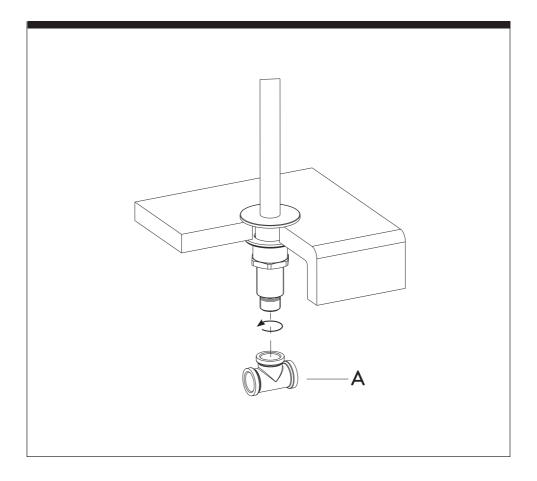

### IT IS COMPULSORY TO CREATE AN INSPECTION AREA FOR ANY FUTURE MAINTENANCE OF THE MIXER.

Fit the spout fixing the set with the lower fixing nut and gaskets.

Fit the T connection (A) by screwing it to the lower side of the spout. We suggest to adjust it in the right position to fit then the two taps at its sides.

Fit the two standings, fitting it from below and screwing the chrome ring (B) with its gasket, and fix the set with the fixing nut (C).

Join the two standings to the "T" connection by mean of the flexible hose supplied and be careful to fit the gaskets (D).