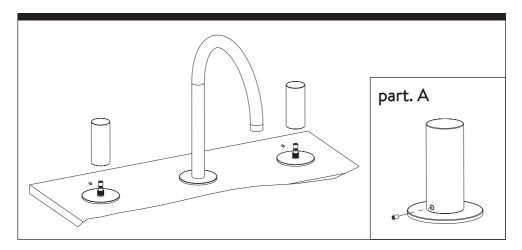

rformance of the single-lever mixer.

If pressure is higher than 5 bar it is advi-sable to install a water pressure reducer. The employ of these mixers with low pressure hot water accumulators is not suitable.

### IT IS COMPULSORY TO CREATE AN INSPECTION AREA FOR ANY FUTURE MAINTENANCE OF THE MIXER.





Fit the spout fixing the set with the lower fixing nut and gaskets.



Fit the T connection (A) by screwing it to the lower side of the spout. We suggest to adjust it in the right position to fit then the two taps at its sides.



Fit the two standings, fitting it from below and screwing the chrome ring (B) with its gasket, and fix the set with the fixing nut (C).



Join the two standings to the "T" connection by mean of the flexible hose supplied and be careful to fit the gaskets (D).



Finally fit the two handles and fix them with their grub screws (see part. A).

### INSTALLATION COMPLETE.!!



Use soft cloth, soapy solution and water for regular care.Wipe with a dry cloth.

Avoid the use of abrasives or solvents, which damage the surface. Damage caused by inappropriate treatment by the user, is not covered by our guarantee.



| Note: |
|-------|
|       |
|       |
|       |
|       |
|       |
|       |
|       |
|       |
|       |
|       |
|       |
|       |
|       |
|       |
|       |
|       |
|       |
|       |
|       |
|       |
|       |
|       |
|       |
|       |
|       |
|       |
|       |

# BAGNODESIGN

EXPERTLY CRAFTED BATHROOMS

Oakwell Way, Birstall Leeds, England WF9 I7LU

A member of SANIPEXGROUP