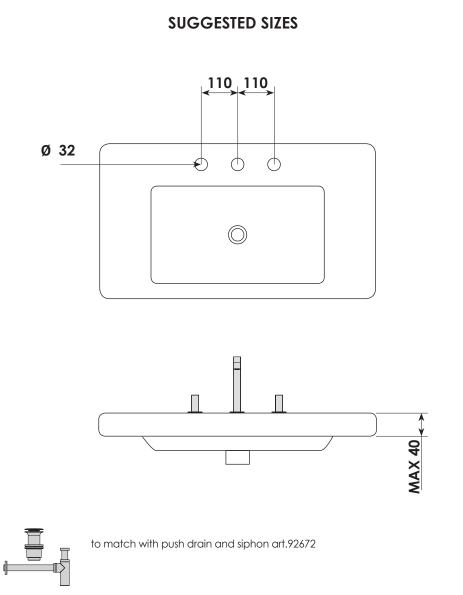

### IT IS COMPULSORY TO CREATE AN INSPECTION AREA FOR ANY FUTURE MAINTENANCE OF THE MIXER.

Fit the spout fixing the set with the lower fixing nut and gaskets.

Fit the T connection (A) by screwing it to the lower side of the spout. We suggest to adjust it in the right position to fit then the two taps at its sides.