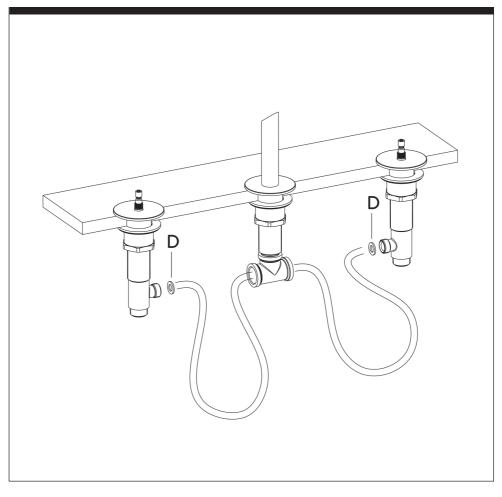

Fit the two standings, fitting it from below and screwing the chrome ring (B) with its gasket, and fix the set with the fixing nut (C).

Join the two standings to the "T" connection by mean of the flexible hose supplied and be careful to fit the gaskets (D).