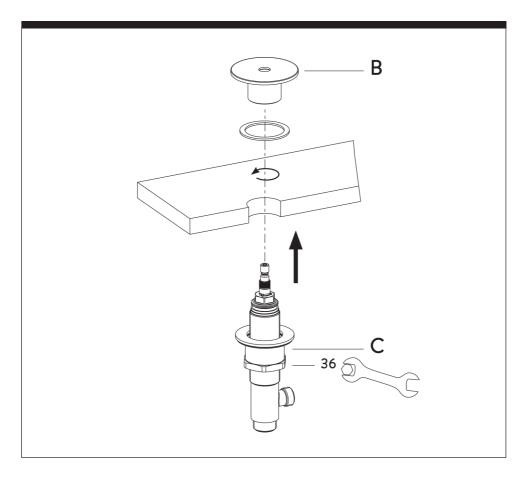

### IT IS COMPULSORY TO CREATE AN INSPECTION AREA FOR ANY FUTURE MAINTENANCE OF THE MIXER.

Fit the spout fixing the set with the lower fixing nut and gaskets.

Fit the T connection (A) by screwing it to the lower side of the spout. We suggest to adjust it in the right position to fit then the two taps at its sides.

Fit the two standings, fitting it from below and screwing the chrome ring (B) with its gasket, and fix the set with the fixing nut (C).

Join the two standings to the "T" connection by mean of the flexible hose supplied and be careful to fit the gaskets (D).