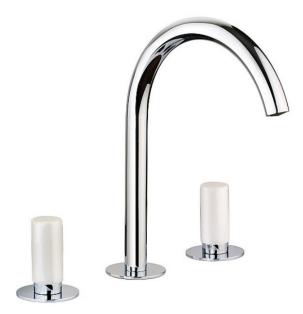

# BAGNODESIGN

EXPERTLY CRAFTED BATHROOMS

## Installation Guide



#### SESTRIERE DECKMOUNTED 3 HOLE BASIN MIXER

#### A member of SANIPEXGROUP

Minimum hydraulic pressure: **0,5 bar** Maximum hydraulic pressure: **10 bar** Recommended working pressure: **from 1 to 5 bar** 

Tested pressure: 16 bar

Temperature of inlet hot water: **80°C** Suggested temperature (Energy sa-ving): **60°C** 

Functioning automatic diverter:

## ≥ 0,5 bar (dynamic pressure)

It is very important that hot and cold water temperature will be balanced as much as possible to grant the optimum performance of the single-lever mixer.

If pressure is higher than 5 bar it is advi-sable to install a water pressure reducer. The employ of these mixers with low pressure hot water accumulators is not suitable.

### IT IS COMPULSORY TO CREATE AN INSPECTION AREA FOR ANY FUTURE MAINTENANCE O