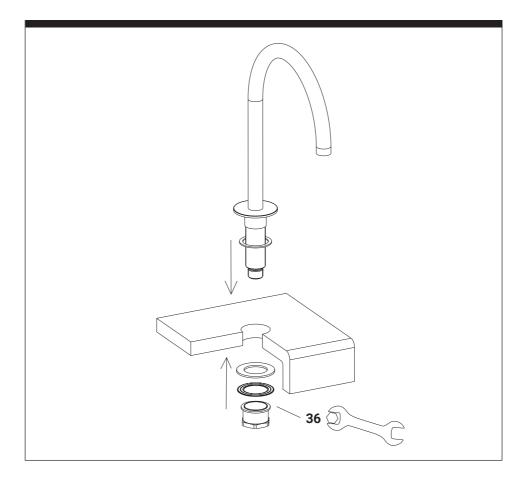

### IT IS COMPULSORY TO CREATE AN INSPECTION AREA FOR ANY FUTURE MAINTENANCE OF THE MIXER.

Fit the spout fixing the set with the lower fixing nut and gaskets.

Fit the T connection (A) by screwing it to the lower side of the spout. We suggest to adjust it in the right position to fit then the two taps at its sides.